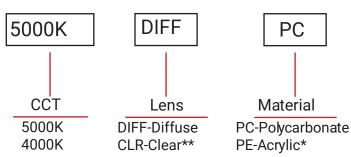

\*Lens option may affect lumen output

Red Sky Lighting LLC 9370 Pittsburgh Ave Rancho Cucamonga, CA 91730, USA

Order Information Tuff-Tube Series

Example: TFT-20-UNV-5000K-DIFF-PC

Accessories

CHM: Cable Hang Mount