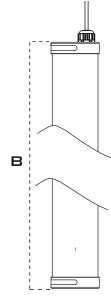

### **Dimensions**

|          | Α       | В         |
|----------|---------|-----------|
| 20W      | 2.95/75 | 23.6/600  |
| 36W      | 2.95/75 | 47.2/1200 |
| 45W      | 2.95/75 | 59.1/1500 |
| Units: i | n/mm    |           |