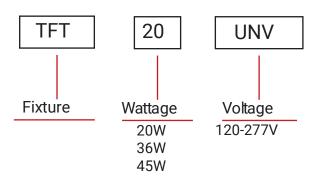

\*Lens option may affect lumen output

Red Sky Lighting LLC 9370 Pittsburgh Ave Rancho Cucamonga, CA 91730, USA

Order Information Tuff-Tube Series

Example: TFT-20-UNV-5000K-DIFF-PC

Accessories

CHM: Cable Hang Mount