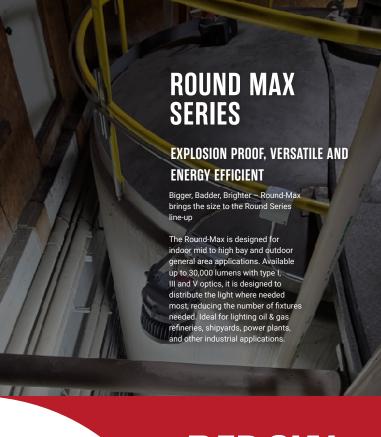

## **RATINGS & CERTIFICATIONS**

- > Class I Division 2
- > Class II Division 2
- > Class II Division 1
- > Class III

## **SPECIFICATIONS**

| VOLTAGE/FREQUENCY     | 100-277V AC 347-480V AC 50/60Hz                                                                                          |
|-----------------------|--------------------------------------------------------------------------------------------------------------------------|
| POWER                 | 80W, 120W, 150W, 200W                                                                                                    |
| LUMEN OUTPUT          | 12000/18000/22500/30000                                                                                                  |
| AVAILABLE BEAM ANGLES | T1/T3/T5                                                                                                                 |
| OPERATING TEMPERATURE | 80W/120W: -40°F ~ +149°F (-40°C ~ +65°C)<br>150W: -40°F ~ +140°F (-40°C ~ +60°C)<br>200W: -40°F ~ +131°F (-40°C ~ +55°C) |
| DIMENSIONS            | Ф10.6×9.1in (Ф270×230mm)                                                                                                 |
| WEIGHT                | 21.6lbs/9.8kg                                                                                                            |
| CONSTRUCTION          | Die Cast Aluminum                                                                                                        |
| LENS MATERIAL         | Tempered Glass or Polycarbonate                                                                                          |
| HARDWARE              | Stainless Steel 316                                                                                                      |
| FINISH                | Thermoset Powdercoat                                                                                                     |
| CONNECTION            | (6) 3/4" NPT                                                                                                             |
| L70                   | 145,000 Hours@131°F                                                                                                      |
| WARRANTY              | LEDs: 10 years Driver: 5 years                                                                                           |
|                       |                                                                                                                          |