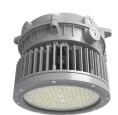

## **RATINGS & CERTIFICATIONS**

- > Class I Division 2
- > Class II Division 2
- > Class II Division 1
- > Class III

## **SPECIFICATIONS**

| VOLTAGE/FREQUENCY     | 100-277V AC 347-480V AC 50/60Hz                                                                                          |
|-----------------------|--------------------------------------------------------------------------------------------------------------------------|
| POWER                 | 80W, 120W, 150W, 200W                                                                                                    |
| LUMEN OUTPUT          | 12000/18000/22500/30000                                                                                                  |
| AVAILABLE BEAM ANGLES | T1/T3/T5                                                                                                                 |
| OPERATING TEMPERATURE | 80W/120W: -40°F ~ +149°F (-40°C ~ +65°C)<br>150W: -40°F ~ +140°F (-40°C ~ +60°C)<br>200W: -40°F ~ +131°F (-40°C ~ +55°C) |
| DIMENSIONS            | Ф10.6×9.1in (Ф270×230mm)                                                                                                 |
| WEIGHT                | 21.6lbs/9.8kg                                                                                                            |
| CONSTRUCTION          | Die Cast Aluminum                                                                                                        |
| LENS MATERIAL         | Tempered Glass or Polycarbonate                                                                                          |
| HARDWARE              | Stainless Steel 316                                                                                                      |
| FINISH                | Thermoset Powdercoat                                                                                                     |
| CONNECTION            | (6) 3/4" NPT                                                                                                             |
| L70                   | 145,000 Hours@131°F                                                                                                      |
| WARRANTY              | LEDs: 10 years Driver: 5 years                                                                                           |
|                       |                                                                                                                          |