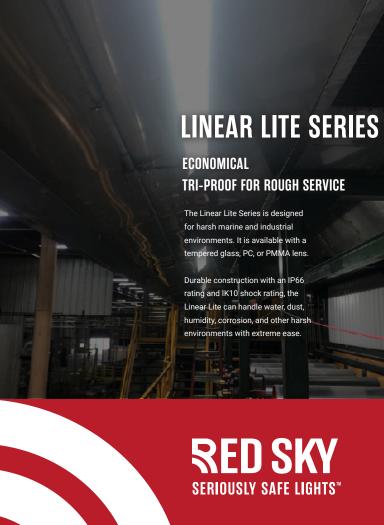

## **SPECIFICATIONS**

| VOLTAGE/FREQUENCY     | 120-277V AC 50/60HZ                                                         |
|-----------------------|-----------------------------------------------------------------------------|
| POWER                 | 20W, 60W                                                                    |
| LUMEN OUTPUT          | 2400/7200                                                                   |
| AVAILABLE BEAM ANGLES | 120°,60°                                                                    |
| OPERATING TEMPERATURE | -4°F ~ +104°F (-20°C ~ +40°C)                                               |
| DIMENSIONS            | 20W: 25.4×4.4×3.5in (645×112×89 mm)<br>60W: 59.1×4.4×3.5in (1500×112×89 mm) |
| WEIGHT                | 20W: 2.65lbs/1.2kgs 60W: 5.95lbs/2.7kgs                                     |
| CONSTRUCTION          | Galvanized Steel Housing, Die-cast aluminum End-caps                        |
| LENS MATERIAL         | Tempered glass, Polycarbonate, PMMA                                         |
| HARDWARE              | Marine Grade Stainless Steel                                                |
| FINISH                | Thermoset Powdercoat                                                        |
| CONNECTION            | 1.2M/3.9' Cable                                                             |
| L70                   | 70,000 Hours                                                                |
| WARRANTY              | 5 Years                                                                     |