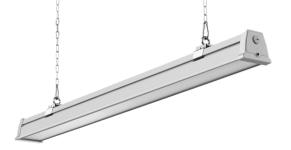

## **SPECIFICATIONS**

| VOLTAGE/FREQUENCY     | 120-277V AC 50/60HZ                                                         |
|-----------------------|-----------------------------------------------------------------------------|
| POWER                 | 20W, 60W                                                                    |
| LUMEN OUTPUT          | 2400/7200                                                                   |
| AVAILABLE BEAM ANGLES | 120°,60°                                                                    |
| OPERATING TEMPERATURE | -4°F ~ +104°F (-20°C ~ +40°C)                                               |
| DIMENSIONS            | 20W: 25.4×4.4×3.5in (645×112×89 mm)<br>60W: 59.1×4.4×3.5in (1500×112×89 mm) |
| WEIGHT                | 20W: 2.65lbs/1.2kgs 60W: 5.95lbs/2.7kgs                                     |
| CONSTRUCTION          | Galvanized Steel Housing, Die-cast aluminum End-caps                        |
| LENS MATERIAL         | Tempered glass, Polycarbonate, PMMA                                         |
| HARDWARE              | Marine Grade Stainless Steel                                                |
| FINISH                | Thermoset Powdercoat                                                        |
| CONNECTION            | 1.2M/3.9' Cable                                                             |
| L70                   | 70,000 Hours                                                                |
| WARRANTY              | 5 Years                                                                     |