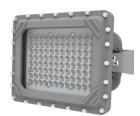

## **RATINGS & CERTIFICATIONS**

- > Class I Division 2
- > Class II Division 2
- > Class III

## **SPECIFICATIONS**

| VOLTAGE/FREQUENCY     | 100-277V AC 347-480V AC 50/60HZ  |
|-----------------------|----------------------------------|
| POWER                 | 80W 100W 150W                    |
| LUMEN OUTPUT          | 10400/13000/19500                |
| AVAILABLE BEAM ANGLES | 25° 60° 120°                     |
| OPERATING TEMPERATURE | -40°F ~ +140°F (-40°C ~ +60°C)   |
| DIMENSIONS            | 12.9×10.7×8.4in (328×271×214 mm) |
| WEIGHT                | 33.4lbs/15.2kg                   |
| CONSTRUCTION          | Marine Grade Cast Aluminum       |
| LENS MATERIAL         | Tempered Glass                   |
| HARDWARE              | Stainless Steel 316              |
| FINISH                | Thermoset Powdercoat             |
| CONNECTION            | 3/4" NPT                         |
| L70                   | 170,000 Hours@140°F              |
| WARRANTY              | LEDs: 10 years Driver: 7 years   |