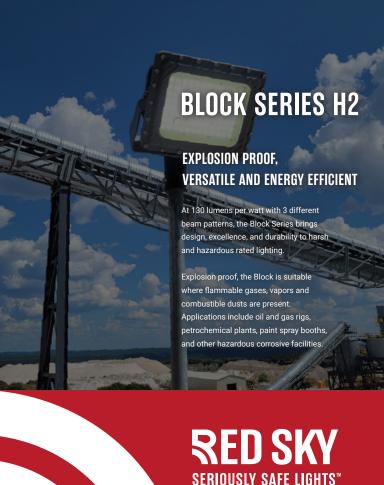

## **SPECIFICATIONS**

| VOLTAGE/FREQUENCY     | 100-277V AC 347-480V AC 50/60HZ  |
|-----------------------|----------------------------------|
| POWER                 | 80W 100W 150W                    |
| LUMEN OUTPUT          | 10400/13000/19500                |
| AVAILABLE BEAM ANGLES | 25° 60° 120°                     |
| OPERATING TEMPERATURE | -40°F ~ +140°F (-40°C ~ +60°C)   |
| DIMENSIONS            | 12.9×10.7×8.4in (328×271×214 mm) |
| WEIGHT                | 33.4lbs/15.2kg                   |
| CONSTRUCTION          | Marine Grade Cast Aluminum       |
| LENS MATERIAL         | Tempered Glass                   |
| HARDWARE              | Stainless Steel 316              |
| FINISH                | Thermoset Powdercoat             |
| CONNECTION            | 3/4" NPT                         |
| L70                   | 170,000 Hours@140°F              |
| WARRANTY              | LEDs: 10 years Driver: 7 years   |