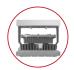

## **SPECIFICATIONS**

| VOLTAGE/FREQUENCY     | 100-277V AC 347-480V AC 50/60HZ  |
|-----------------------|----------------------------------|
| POWER                 | 80W 100W 150W                    |
| LUMEN OUTPUT          | 10400/13000/19500                |
| AVAILABLE BEAM ANGLES | 25° 60° 120°                     |
| OPERATING TEMPERATURE | -40°F ~ +140°F (-40°C ~ +60°C)   |
| DIMENSIONS            | 12.9×10.7×8.4in (328×271×214 mm) |
| WEIGHT                | 33.4lbs/15.2kg                   |
| CONSTRUCTION          | Marine Grade Cast Aluminum       |
| LENS MATERIAL         | Tempered Glass                   |
| HARDWARE              | Stainless Steel 316              |
| FINISH                | Thermoset Powdercoat             |
| CONNECTION            | 3/4" NPT                         |
| L70                   | 170,000 Hours@140°F              |
| WARRANTY              | LEDs: 10 years Driver: 7 years   |